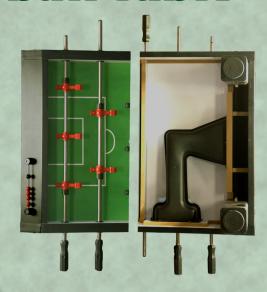

#### Playfield design includes:

- · Olhausen logo on playfield
- · High pressure laminated playfield
- Permanent attachment on all sides including goal wall

#### **Cabinet:**

- Available in black only
- Preassembled 1 <sup>1/4"</sup> apron thickness and 12" depth
- 3/4" black rod bumpers

1124 Vaughn Parkway Portland, TN 37148 Phone: 615.323.8522

Fax: 615.323.7585