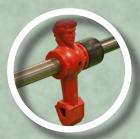

### Standard (1) man goalie

Counter-balanced men designed for superior strength and durability

Centerless ground urethane balls

# High-performance rod assembly includes:

- 3.5mm thick chrome plated hollow steel rods
- Weighted counter balanced men
- Wear and impact resistant bearings
- · Octagonal grip handle
- · One-man goalie