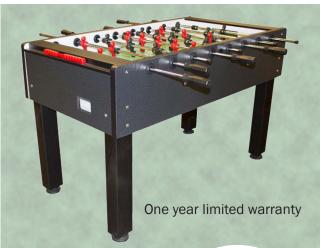

## VALENCIA Foosball Table

#### Playfield design includes:

- · Olhausen logo on playfield
- · High pressure laminated playfield
- Permanent attachment on all sides including goal wall

#### Legs

- · Black wrapped laminate coating
- Legs bolt through the cabinet for additional structural stability
- Rubber cushioned leg levelers

#### **Cabinet:**

- Available in black only
- Preassembled 1 <sup>1/4"</sup> apron thickness and 12" depth
- 3/4" black rod bumpers

1124 Vaughn Parkway Portland, TN 37148 Phone: 615.323.8522

Fax: 615.323.7585