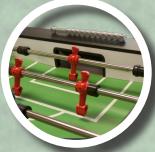

#### Playfield design includes:

- · Olhausen logo on playfield
- · High pressure laminated playfield
- Permanent attachment on all sides including goal wall

# High-performance rod assembly includes:

- 3.5mm thick chrome plated hollow steel rods
- Weighted counter balanced men
- Wear and impact resistant bearings
- · Octagonal grip handle
- · One-man goalie