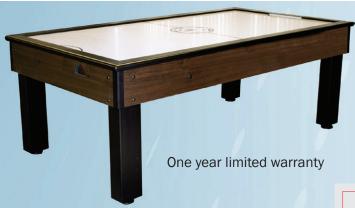

# SPECTRUM Air Powered Hockey

## Steel legs with

- Black powdered coating
- Adjustable leg levelers with rubber covering

#### Utlized cabinet, rails and playfied

- 10" x 1" MDF (TM) aprons
- Commerical grade table strength

## **High-pressure laminate playfied with:**

- MDF substrate
- Clear acrylic covering graphics and entire laminate surface